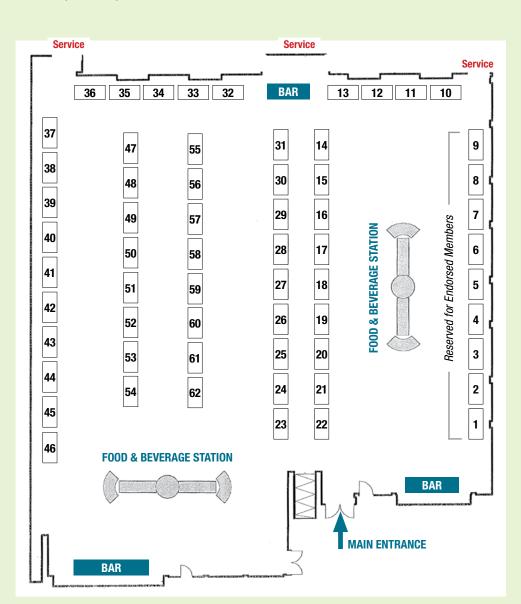

### MDA/CAR **Exhibit Floor Details**

### FLOOR PLAN SPECIFICATIONS

\$599\*

Tabletop 8' Table

**Member Cost\*** Non-Member Cost \$799\*

\* All outstanding dues and invoices must be paid in full before Application & Contract is approved.

### Floor plan is subject to change.

Confirmation of all Tabletop assignments will be given three (3) weeks prior to the Expo.

WMDA/CAR reserves the right to modify booth assignments.

### **TABLETOP KEY:**